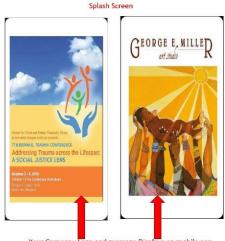

**Splash Screen:** Offer incredible value by featuring a sponsor on the splash page of your Event App. This full page ad is prime real estate that every attendee will see when they launch your app.

Your Company Logo and message Displays on mobile app