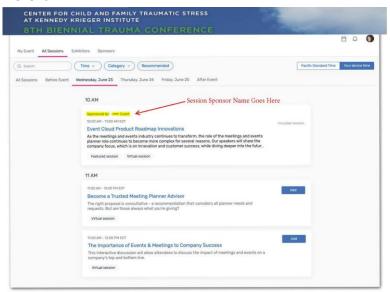

**Session Sponsorship:** Allow partners to sponsor sessions at your event to give them exposure to target groups of attendees. You can indicate sponsored sessions on your event agenda which sessions are sponsored and send lead information from session participants to your partners after the event.