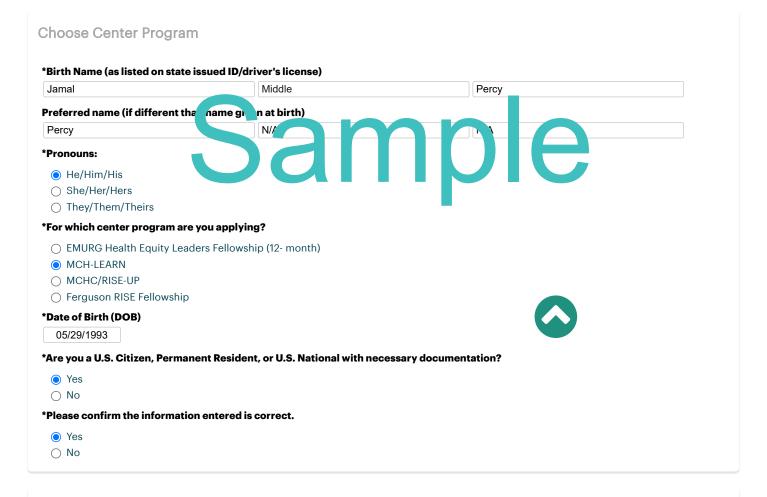

**IMPORTANT:** Please review the sample application before beginning the online application.

Below document is NOT the Online Application— It is a SAMPLE

# Center for Diversity in Public Health Leadership Training Application

#### MCH-LEARN Applicant Eligibility Screen

\*1) Is your GPA 3.0 or greater WITHOUT rounding and verified on your unofficial transcript currently?

Yes

○ No

\*2) Are you currently an undergraduate freshman, sophomore, or junior?